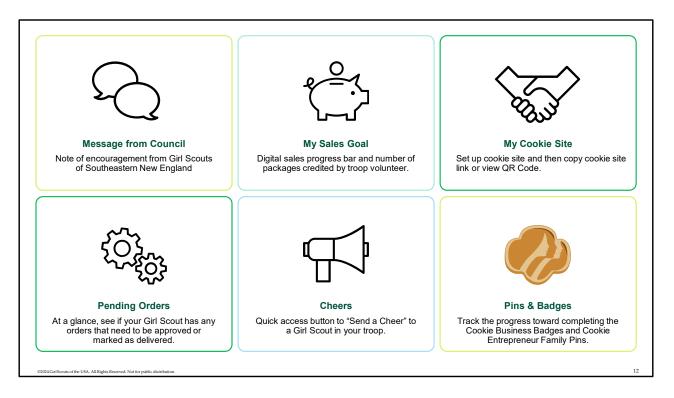

Once you log in to Digital Cookie you will arrive on your Home page. You have 7 different sections on the Home page that help you support your Girl Scout's Digital Cookie sales.

- **1. Message from Council:** a note of encouragement from us for the sale.
- 2. My Sales Goal: See your Girl Scout's progress toward the goal and see how many cookies the troop cookie volunteer has assigned to your Girl Scout.
  - Donated and In hand orders appear right away.
  - Shipped orders appear in the graph when the order ships. This can take a few days, orders don't ship on weekends and holidays.

- In-person delivery orders appear when the order is approved
- Girl Scouts can add offline sales under the site setup page so customers can see a true representation of the sales.
- 1. My Cookie Site: First you will see a button to set up the Girl Scout cookie site, once it is set up you will have easy access to the link and a QR Code to share with customers.
- 2. Pending Orders: In this section you will be notified if there are orders that need to be approved and reminded of orders that need to be marked as delivered.
- **3. Cheers:** Here you will find a quick access button that will take you to the Cheers page where your Girl Scout can send a Cheer to a Girl Scout in the troop and see what Cheers have been sent from Girl Scouts, volunteers, and customers.
- 4. **Pins & Badges:** This section will let you know when your Girl Scout has completed a cookie pin or badge. Once completed the steps on the Badges page, the completed pin or badge will show in color.

The seventh section, at the bottom of the Home page, is the Online Sales and Marketing section, this is where you

*can monitor you***r** Girl Scout's cookie business by viewing the total sales as well as a breakdown of sales by cookies and delivery options. You can also see how many marketing emails have been sent to customers.