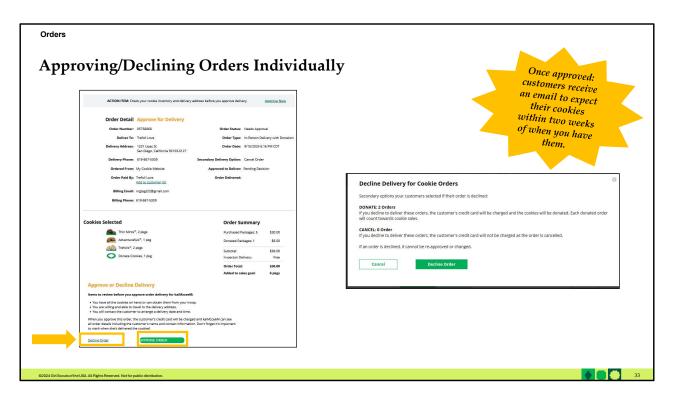

The top of the orders page is a list of any In-person delivery orders that need to be approved.

- In this section you will see a brief overview of the order.
- Orders must be approved or declined with in 5 days, or the order will be automatically declined and revert to the customer's second option of cancel or donate. The order cannot be changed, and the customer will have to place another order.
- ::Read slide on determining whether to approve order::
- If you are unable or unwilling to fulfill the customer's order, click "Decline Order" and the order will default to whatever second option the customer has selected: "Cancel" or "Donate".
- If an order has not been approved by midnight, you will receive an email from email@email.girlscouts.org with the subject "Action required: you have an in-person delivery request!".

A pop-up message will appear asking you to confirm the action you have selected.

The second way to approve orders is individually:

- Click on the customer's name to bring up the order details and click "Decline Order" or "Approve Order" at the bottom.
- If you decline the order, you will get a pop-up message confirming you want to decline the order and understand if the order is being cancelled or donated.