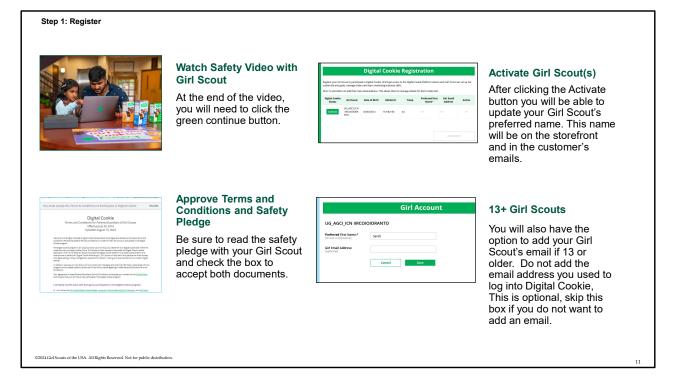

- When you first log in, you will need to watch a safety video, make sure your Girl Scout(s) is available to watch with you! There will be a Continue button at the end. You can't proceed any further until the full video has been viewed.
- Next you will, read and accept the Terms and Conditions agreement.
- Then the "Girl Scout Safety Pledge" will appear. Be sure to read it to/with your Girl Scout(s) and check the box for "accept" and click "continue."
- Once you have accepted the terms and pledge, you will then be taken to a screen to activate your Girl Scout(s) for the Digital Cookie program and update their preferred name if desired.
  - If the Girl Scout you are activating is 13 or older, you have the option to enter an email address. The Girl Scout will then be able to set up the site and monitor Digital Cookie. (Note, the email address for a Girl Scout 13+ must be unique and not in use in Digital Cookie).
- Girl Scouts under 13 will log in, in partnership with their caregiver and do not need a separate email address.
- After activating all of your Girl Scouts (if you have multiple), you will click the "Access Site" button to be taken to the first Girl Scout's home page. Once you have registered, watch your inbox for a registration confirmation email and save this email where you can find it during cookie season!