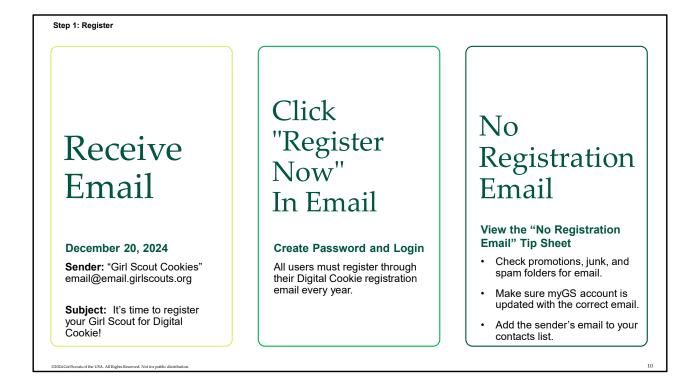

Watch for your registration email\* from "Girl Scout Cookies" (email@email.girlscouts.org) with the subject ": It's time to register your Girl Scout for Digital Cookie!" on December 20, 2024 If you don't see it, make sure to search your "Promotions/Clutter/Spam" folders.

The email will be sent to the primary email on file in your myGS account, please make sure that is up to date prior to your access date. If you don't receive the registration email, use the tip sheets for additional steps to resend or look up to see what email is on file for your Girl Scout.

Once you find the email, open it and click on the Register Now button. You will be taken to Digital Cookie to create a password for this year and then log in to Digital Cookie with that password and email.