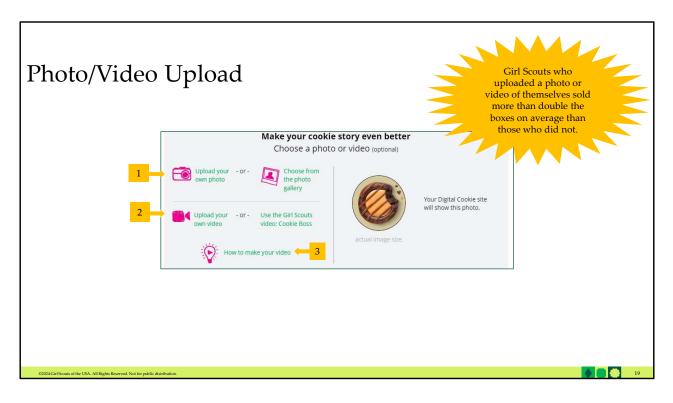

Photo/Video Upload section

1. Girl Scouts can choose to upload a photo or use a picture from the gallery.

2. Or, Girl Scouts can upload a video or use a GSUSA video (note the "Cookie Boss" video is changing, once Girl Scouts are in the site they will have a new video to select)

3. Bonus! Girl Scouts can get tips on how to make a great video.

Once the Girl Scout has entered all the site details, they will click the See your Site and Publish button. They will see what the customer will see.