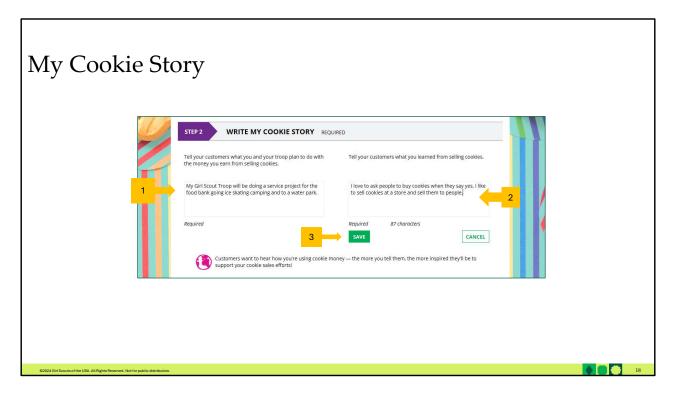

My Cookie Story section.

- 1. Girl Scouts tell their customers about a troop goal and why it's important.
- 2. Girl Scouts share what they've learned from the cookie program.
- 3. Save their story. They can make edits to it at any time.