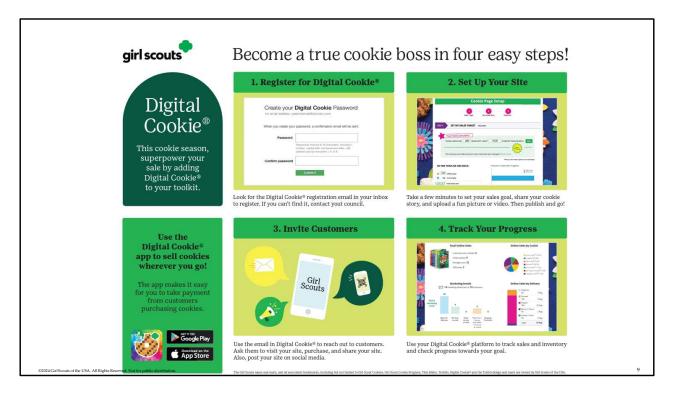

*Script:* The following slides will walk-thru the Girl Scout and Caregiver Experience

Caregivers can help Girl Scout set up Digital Cookie in just four easy steps! We will cover these steps in more detail in this training.

Watch for your registration email\* from "Girl Scout Cookies" (email@email.girlscouts.org) with the subject ": It's time to register your Girl Scout for Digital Cookie!" on December 20, 2024 If you don't see it, make sure to search your "Promotions/Clutter/Spam" folders.

The email will be sent to the primary email on file in your myGS account, please make sure that is up to date prior to your access date. If you don't receive the registration email, use the tip sheets for additional steps to resend or look up to see what email is on file for your Girl Scout.

Once you find the email, open it and click on the Register Now button. You will be taken to Digital Cookie to create a password for this year and then log in to Digital Cookie with that password and email.

- When you first log in, you will need to watch a safety video, make sure your Girl Scout(s) is available to watch with you! There will be a Continue button at the end. You can't proceed any further until the full video has been viewed.
- Next you will, read and accept the Terms and Conditions agreement.
- Then the "Girl Scout Safety Pledge" will appear. Be sure to read it to/with your Girl Scout(s) and check the box for "accept" and click "continue."
- Once you have accepted the terms and pledge, you will then be taken to a screen to activate your Girl Scout(s) for the Digital Cookie program and update their preferred name if desired.
  - If the Girl Scout you are activating is 13 or older, you have the option to enter an email address. The Girl Scout will then be able to set up the site and monitor Digital Cookie. (Note, the email address for a Girl Scout 13+ must be unique and not in use in Digital Cookie).
- Girl Scouts under 13 will log in, in partnership with their caregiver and do not need a separate email address.
- After activating all of your Girl Scouts (if you have multiple), you will click the "Access Site" button to be taken to the first Girl Scout's home page. Once you have registered, watch your inbox for a registration confirmation email and save this email where you can find it during cookie season!

# Setting up the Girl Scout Cookie Site

To setup the Girl Scout's cookie site, click on the "Site Setup" link in the Menu bar at the top. There will also be a Set Up Your Site button on the Home page in the My Cookie Site section.

There are four sections on the site set up page. The next few slides will cover them in more detail.

- 1. Goal Setting: "Set My Sales Target"
- 2. "My Cookie Story"
- 3. Photo/Video Upload
- 4. Preview and Publish Your Site