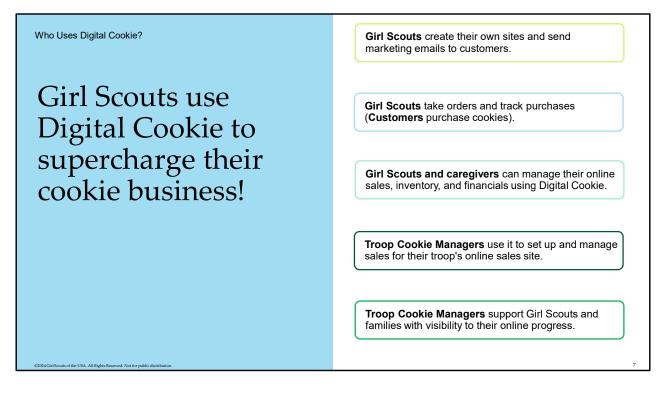

*Script:* Who Uses Digital Cookie

- Digital Cookie is primarily used by Girl Scouts and Caregivers. Girl Scouts create their site and send marketing emails to customers. They can manage their online sales, inventory, and finances with their Caregiver. Girl Scouts can take orders and track the purchases from Customers.
- Troop Cookie managers use Digital Cookie to support the Girl Scouts and families with visibility into their online activities. They also use it to set up and manage the troop site and online sales.