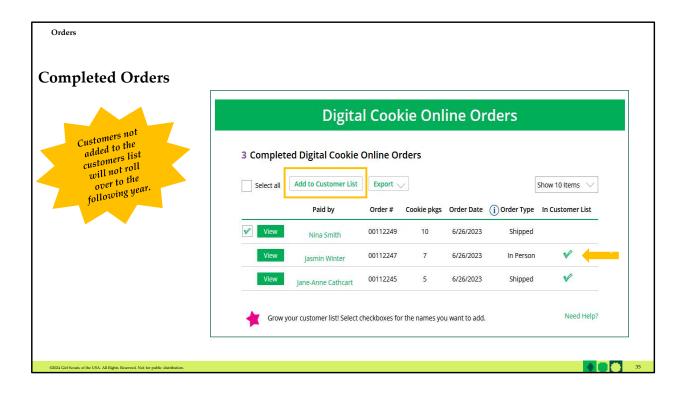

| Orders                                                                                        |                                                                                                                                                                                                                                                                                                                                                                                                                                                                                                                                                                                                                                                                                                                                   |                          |
|-----------------------------------------------------------------------------------------------|-----------------------------------------------------------------------------------------------------------------------------------------------------------------------------------------------------------------------------------------------------------------------------------------------------------------------------------------------------------------------------------------------------------------------------------------------------------------------------------------------------------------------------------------------------------------------------------------------------------------------------------------------------------------------------------------------------------------------------------|--------------------------|
| Click on the<br>"Paid by"<br>name to<br>review<br>customer<br>and order<br>details            | Digital Cookie Orders to Deliver         Running a Good Business         Kep track of what's been ordered, when it's approved, and when it's delivered.         Orders to approve for delivery in person         Citic on a name to see all the details about the order. Then "Approve" or "Dedine" the order.         Select all<br>in view       Approve Order       Dedine Order         Order & Cookie Pigs       Pad by       Deliver to       Delivery Address       Order Date       Days left to Approve         Order & Cookie Pigs       Pad by       Deliver to       Delivery Address       Order Date       Days left to Approve         0 05089900       7       Grappon Shaw "125 Man 3; Okhim" 10/16/2020       5 |                          |
|                                                                                               | 05089911 11 jesska Lawoon Jessica Lawoon nd. OR<br>nd. OR<br>Orders Need Help?                                                                                                                                                                                                                                                                                                                                                                                                                                                                                                                                                                                                                                                    |                          |
| <ul> <li>Is the customer a know</li> <li>Are you willing and at sale.</li> <li>AND</li> </ul> | r to approve or decline the order, consider:<br>'n and trusted individual?<br>'le to get the cookies to the customer's location<br>u have the inventory available?                                                                                                                                                                                                                                                                                                                                                                                                                                                                                                                                                                | on before the end of the |
| If so, <b>"Approve Order</b> ."                                                               | ,<br>,                                                                                                                                                                                                                                                                                                                                                                                                                                                                                                                                                                                                                                                                                                                            | 31                       |

The top of the orders page is a list of any In-person delivery orders that need to be approved.

- In this section you will see a brief overview of the order.
- Orders must be approved or declined with in 5 days, or the order will be automatically declined and revert to the customer's second option of cancel or donate. The order cannot be changed, and the customer will have to place another order.
- ::Read slide on determining whether to approve order::
- If you are unable or unwilling to fulfill the customer's order, click "Decline Order" and the order will default to whatever second option the customer has selected: "Cancel" or "Donate".
- If an order has not been approved by midnight, you will receive an email from email@email.girlscouts.org with the subject "Action required: you have an in-person delivery request!".

There are multiple ways to approve and decline orders for delivery. The first way is to approve orders in bulk. You can do that by checking the boxes in front of the orders you want to approve or decline and then click "Approve Order" or "Decline Order"

A pop-up message will appear asking you to confirm the action you have selected.

The second way to approve orders is individually:

- Click on the customer's name to bring up the order details and click "Decline Order" or "Approve Order" at the bottom.
- If you decline the order, you will get a pop-up message confirming you want to decline the order and understand if the order is being cancelled or donated.

If the customer is not in the Digital Cookie contact list, your Girl Scout can check the box in front of the customer's name and click "Add to Customers tab." Then, the customer will be in the records for sending thank-you emails this year and marketing emails next year for repeat business.