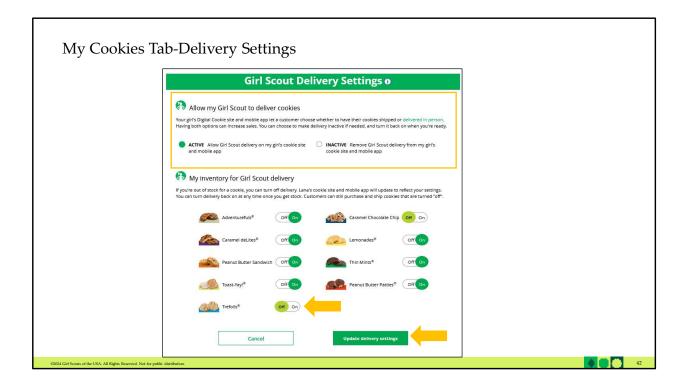

The Delivery Settings function gives you the opportunity to turn off Girl Scout delivery and off varieties of cookies. This might be useful if you run out of a cookie variety and can't get any more to fill customer orders or you are entirely out of cookies for delivering to customers or otherwise are unable to deliver cookies to customers.

- If you are worried about your inventory, always check with your troop cookie volunteer first to see if you can get more cookies before turning off a variety. Turning it off means a customer doesn't have the option to purchase it for delivery so you don't have to decline their order and disappoint them if they can't get the variety they ordered.
- When you know you need to turn off delivery or a variety(ies), go to the bottom of your "My Cookies" tab and find the Girl Scout Delivery Settings section.
- When you select "inactive" to turn off the Girl Scout delivery option for your customer, you will get a warning message. If you want to turn delivery off, click "Update delivery settings". Once you have turned it to inactive, the varieties section will be removed and is superseded by a message. You can turn the site back on at anytime during your council sale dates.
- If you wish to offer delivery but are out of a cookie variety and can't get more inventory, you can turn off just that variety of cookie for delivery and customers can only purchase those for shipping and not delivery. To do that, simply click the "off" button then click the Update delivery settings button, and it will remove that variety from the Girl Scout delivery option. If you are able to offer that to customers again, return to this section and click the "on" slider to turn that variety back on.