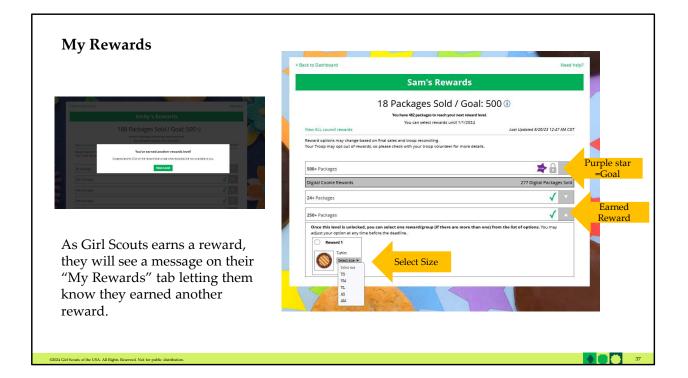

- Girl Scouts can see the rewards they can earn for selling cookie packages, they can get more details about each reward and select which ones they choose when they unlock a new reward level through sales.
- Girl Scouts can also see where their cookie goal is in relation to the rewards!
- Girl Scouts can see all the rewards they can earn by clicking on the down arrow on the right side. It may still be locked, which means the Girl Scout hasn't yet sold enough packages to earn the reward, but they can still see the reward(s) and get more details by clicking on them.
- The data for what rewards the Girl Scout has earned comes from the number of cookies the troop cookie volunteer has in their records for the Girl Scout. Check with the troop cookie volunteer if you believe the information is incorrect.
- Not all rewards are represented here. System can't accommodate Gift of Caring rewards, Per Girl Average (PGA) rewards, etc.
- Girl Scout selections do not feed directly to the baker system. Troop cookie volunteer will need to pull the report from Digital Cookie but having Girl Scouts select choices and sizes in Digital Cookie cuts down on the amount of work the volunteer does at the end of the sale.