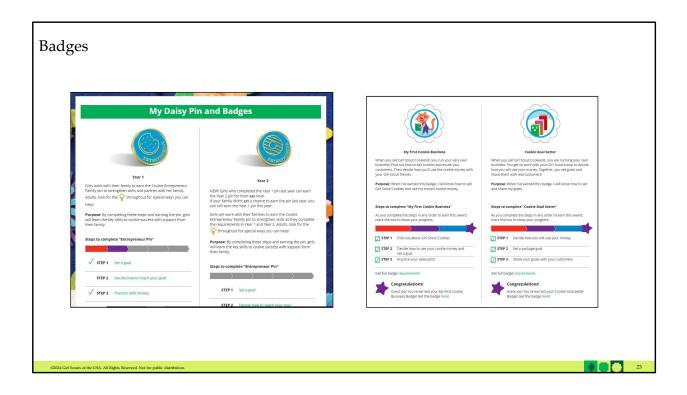

Girl Scout's 13+ will have a button that says, "see your site and submit for approval". They can see the preview and edit. Parent is sent an email to approve the site.

The Badges page displays the Cookie Entrepreneur Family Pins, and the Cookie Business badges appropriate to your Girl Scout's level.

- For the badges, Girl Scouts can read an overview of the steps. For full details, check with the troop volunteer or purchase the online requirements using the shop link or from your local council store.
- For the Cookie Entrepreneur Family Pins, Girl Scouts can click on the instructions for each step.
- The instructions for each step of the pin will pop up. Girl Scout can click on the link to complete any activities in Digital Cookie, and once completed the Girl Scout will click the box next to each step to mark as complete.
- When the box for the last step in earning that pin is checked, a pop-up will appear asking to confirm the Girl Scout completed the last step.
- Girl Scouts can mark the steps as completed even if they finished the badge earlier.
- If they wants to do the steps again, Girl Scouts can—they are all great tools for their cookie sale. When all steps are completed, a star will appear at the end of the progress bar, and Girl Scouts will get a message of congratulations!
- Once the Girl Scout has completed the badge or pin, it will display in color on the home page.