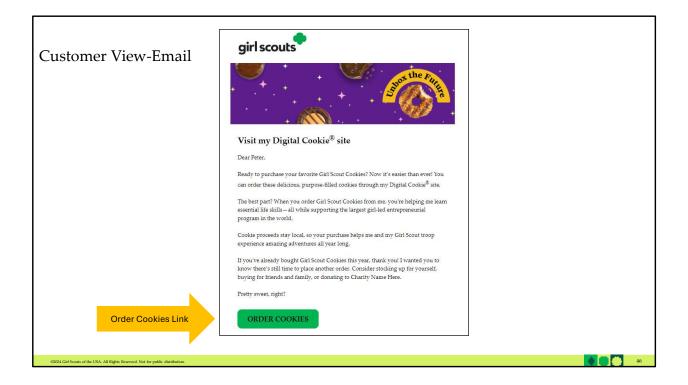

Note: some of the Cheers pictures will be different once Girl Scouts are in the system.

- Customers either receive a link to a Girl Scout's site from a mutual connection or receive a Girl Scout's email announcing that cookie season is open.
- Customers will click the "Order Cookies" link in the email and be taken to the Girl Scout's Digital Cookie site.