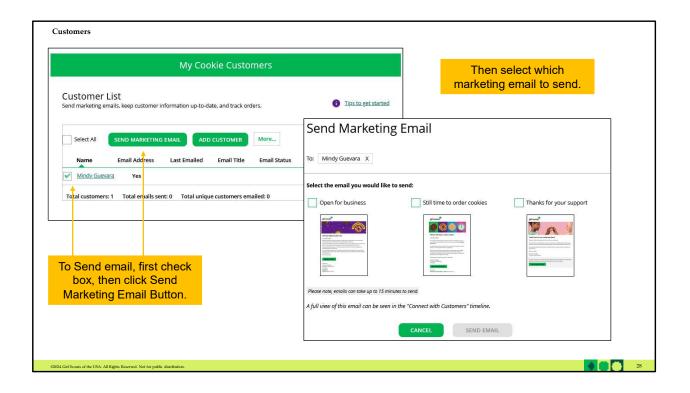

After the customer is added, Girl Scouts can send marketing emails. To send a marketing email first check the box next to the customer's name or if this is the first time check Select All. Then the Send Marketing Email button will be available. Remember Girl Scouts can only send emails once the council sales have begun. After clicking Send Marketing Email, a pop-up box will appear with three different emails to choose from. Open for Business, Still Time or Order Cookies, and Thanks for Your Support. If you do not see Open For Business, that is because your council has a shipping promotions going on and the shipping promotion email has taken its place. If you do not want to offer the shipping promotion email, use the Still time to order cookies email.