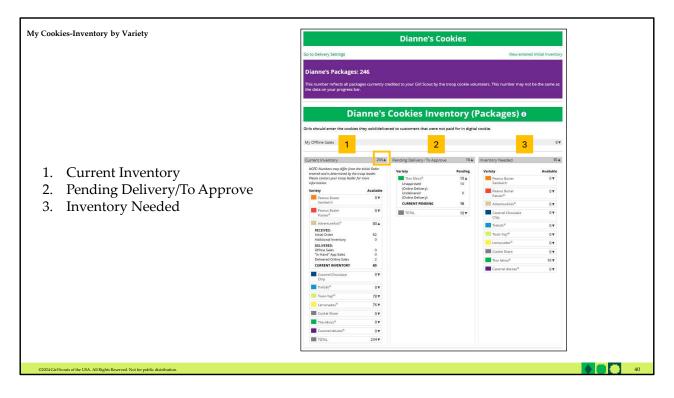

ABC Councils: note the cookies will be in order card order once the Girl Scouts are in the system.

- There are three other sections that calculate your inventory. The first is "Current Inventory". Clicking the arrow next to the total number of packages will show you this information by variety.
- If you click the arrow next to any of the varieties, you will see more detail on how that number was calculated.
- The "Received" numbers come from the information the Troop Cookie Volunteer has of how many cookies you have received and signed for. If you believe there is an error in this, please contact your Troop Cookie Volunteer.
- The "Delivered" section will reflect the Offline Sales the Girl Scout has entered above, any sales the Girl Scout made on the Mobile app using the "Give Cookies to Customer Now" feature and any in-person delivery orders that have been delivered and marked delivered to the customer on the orders tab.
- The next section will show how many cookies you need to fill in-person delivery orders you have approved and in-person delivery orders that you have yet to approve. Expanding each variety will show you how many orders are approved and how many are needing to be approved with how much inventory you need for each of those categories.
- The final inventory section is Inventory Needed. This will show if you need any packages of cookies to fill your orders. Expanding any of the sections that show a number will show you how many you need and why. If you see a number for a variety in this column, be sure you can get the cookies you need before approving an order for a customer.

If you have questions about any of the numbers of received orders listed in your Current Inventory, ask your Troop Cookie Volunteer for more information.

Remember, it may take the volunteer a few days to enter transactions, so be patient if you have received cookies from the troop that need to be entered.