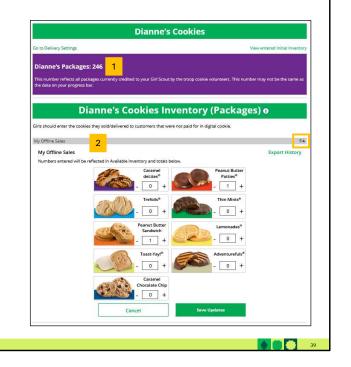

#### My Cookies-Inventory: Offline Sales Entry

- 1. The total number of packages that have been allocated to your Girl Scout from the troop cookie volunteer.
- 2. Offline sales need to be updated by the Girl Scout/caregiver when the Girl Scout delivers cookies not ordered/paid for through Digital Cookie.

#### Script:

- Digital Cookie can help you make sure that you have enough cookies for your orders, track your progress on delivering/selling offline orders AND/OR make sure that your records of cookies received agrees with what your troop cookie volunteer has given your Girl Scout.
- The top part of your My Cookies page shows the total number of packages that have been allocated to your Girl Scout from the troop cookie volunteer. It could include booth sales or troop sales. It is not the same as the number of cookies you are personally responsible for.
- The inventory section gives you a quick view of how many cookies you should still have undelivered and how many you may need to fill your in-person orders.
- "My Offline Sales" This is something that needs to be updated by the Girl Scout/caregiver when the order is delivered and receives a cash or check payment for them. If they are not entered in this section, they will not be removed from the inventory and this section will not be correct.
- To enter offline sales, click the down arrow by the number of packages on the left side and open a screen to enter those sales. When those are entered, click "Save Updates"
- Once you click Save Updates, you will be asked to confirm you want to update the inventory.