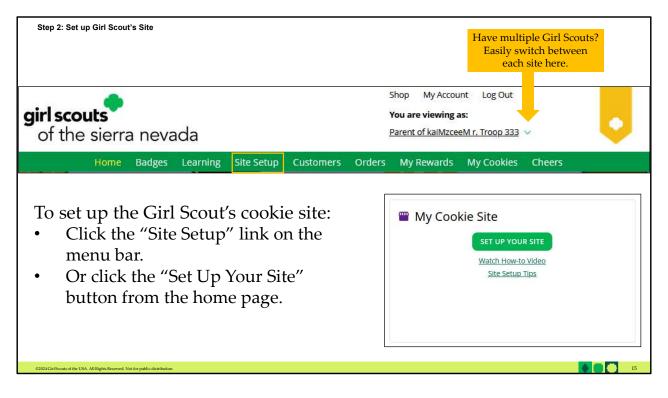

# Setting up the Girl Scout Cookie Site

To setup the Girl Scout's cookie site, click on the "Site Setup" link in the Menu bar at the top. There will also be a Set Up Your Site button on the Home page in the My Cookie Site section.