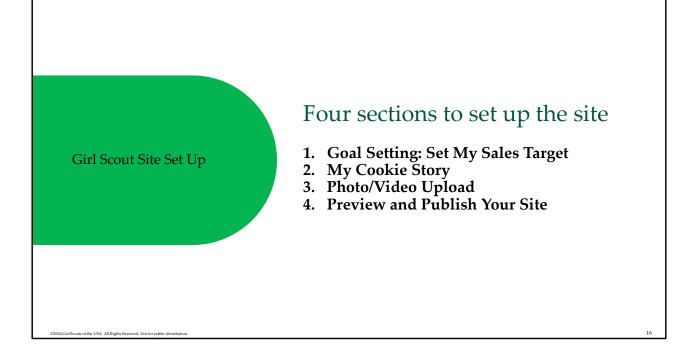

There are four sections on the site set up page. The next few slides will cover them in more detail.

- 1. Goal Setting: "Set My Sales Target"
- 2. "My Cookie Story"
- 3. Photo/Video Upload
- 4. Preview and Publish Your Site