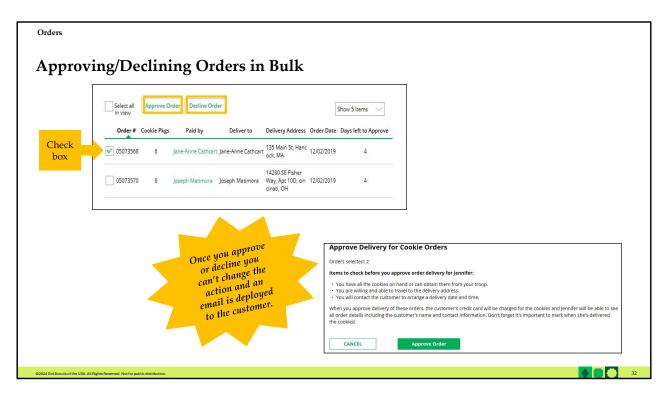

There are multiple ways to approve and decline orders for delivery. The first way is to approve orders in bulk. You can do that by checking the boxes in front of the orders you want to approve or decline and then click "Approve Order" or "Decline Order"

A pop-up message will appear asking you to confirm the action you have selected.

The second way to approve orders is individually:

- Click on the customer's name to bring up the order details and click "Decline Order" or "Approve Order" at the bottom.
- If you decline the order, you will get a pop-up message confirming you want to decline the order and understand if the order is being cancelled or donated.