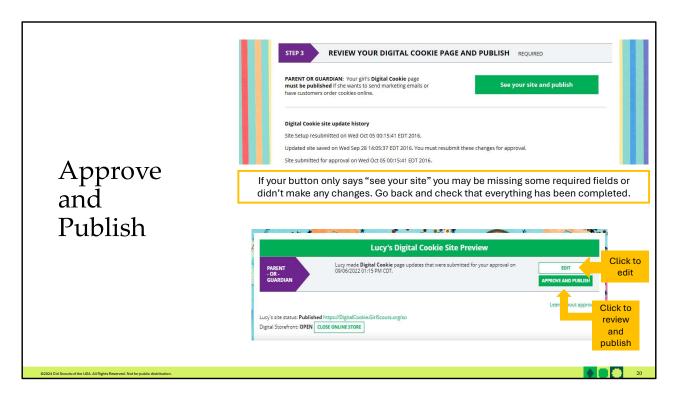

3. Bonus! Girl Scouts can get tips on how to make a great video.

Once the Girl Scout has entered all the site details, they will click the See your Site and Publish button. They will see what the customer will see.

There are a few things you should check prior to publishing the site:

- Is the spelling and grammar correct and does it tell a story?
- Make sure the photo or video are displaying correctly.
- Are the goals accurate?
- If you need to change anything, click *Edit* and make changes
- If it looks good, *approve and publish* the site.

Girl Scout's 13+ will have a button that says, "see your site and submit for approval". They can see the preview and edit. Parent is sent an email to approve the site.

The Badges page displays the Cookie Entrepreneur Family Pins, and the Cookie Business badges appropriate to your Girl Scout's level.