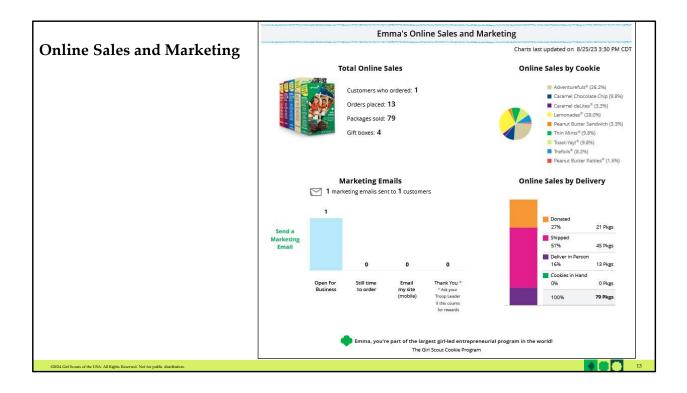

The seventh section, at the bottom of the Home page, is the Online Sales and Marketing section, this is where you

*can monitor you***r** Girl Scout's cookie business by viewing the total sales as well as a breakdown of sales by cookies and delivery options. You can also see how many marketing emails have been sent to customers.