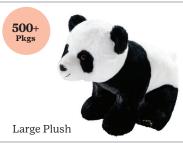

### **Achievement Bar**

500+ Achievement Bar Begins at 500+ earned and awarded at the highest level achieved (non-cumulative and earned in increments of 200)