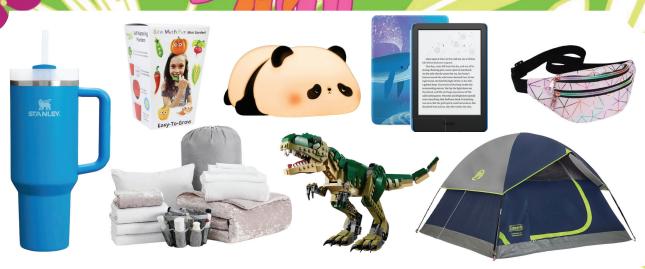

# New Reward Option: Amazon Voucher!

New for the 2024-2025 Girl Scout Cookie Season, GSSNE is excited to announce that several cookie reward levels will earn an Amazon voucher that can be used to purchase items from a specially curated GSSNE storefront. Items include electronics, wearables, camping/outdoor gear, room décor, hobby materials, and more. With hundreds of items to choose from, this new option will allow Girl Scouts to pick a reward that is more personal!

\*Items shown are examples of some of the items Girl Scouts can choose from.

girl scouts of southeastern new england