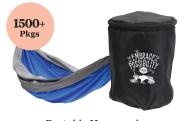

Theme Patch AND Mood Cup

Small Plush

T-Shirt **AND** Goal Getter Patch

Portable Hammock

**2000**+

amazon

\$40 Amazon Voucher \*see reverse for details

2500+