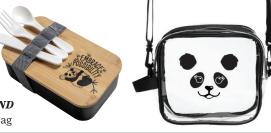

Theme Patch AND Mood Cup

Small Plush

T-Shirt **AND** Goal Getter Patch

Portable Hammock

**2000**+

amazon

\$40 Amazon Voucher \*see reverse for details

2500+